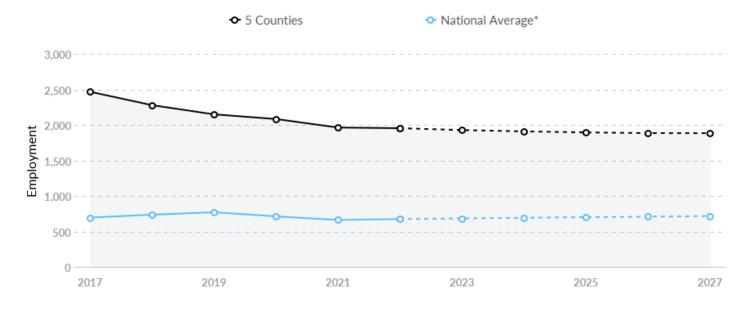

Mr. Travis Glenn provided a Student Success Board Committee Meeting update for a meeting held on April 12, 2023. Mr. Glenn thanked Vice President Cathy Mitchell and Vice President Jeff McCool for the data information presented at the meeting. Data provided included the 2022 Integrated Postsecondary Education Data System (IPEDS) Report, the Fall Enrollment History by

Declared Major Report with Projections for Fall 2023 through Fall 2027, the Major Field Report by Graduation Year with Projections for Graduation for years 2025 through 2028, and the Student Success in Courses Report for Academic Years 2011/2012 through 2021/2022. He reported topics discussed included: how NMJC is preparing students for their careers and to be successful in their jobs; who is NMJC serving; and, the review of good data to assist the Board to be better informed when making policy decisions. Mr. Glenn noted the committee would meet again in three months and stated data reviewed was for information only with no action taken.