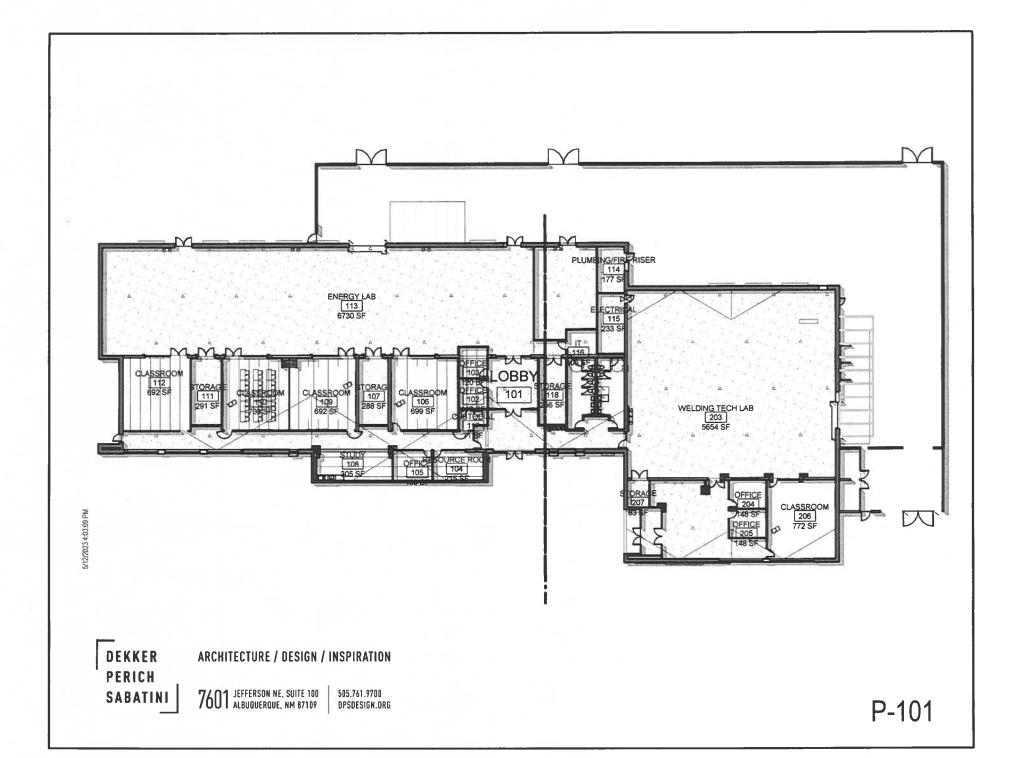

Mr. Steve Sauceda provided consideration of renaming the Larry Hanna Training and Outreach Center to the Larry Hanna Workforce Development Facility. Mr. Sauceda further reported approval has been received from Mrs. Judy Hanna, spouse of deceased Mr. Larry Hanna, to move forward with the renaming of the facility. Upon a motion by Mrs. Jones, seconded by Mr. Baeza, the Board unanimously approved the renaming of the facility as requested.