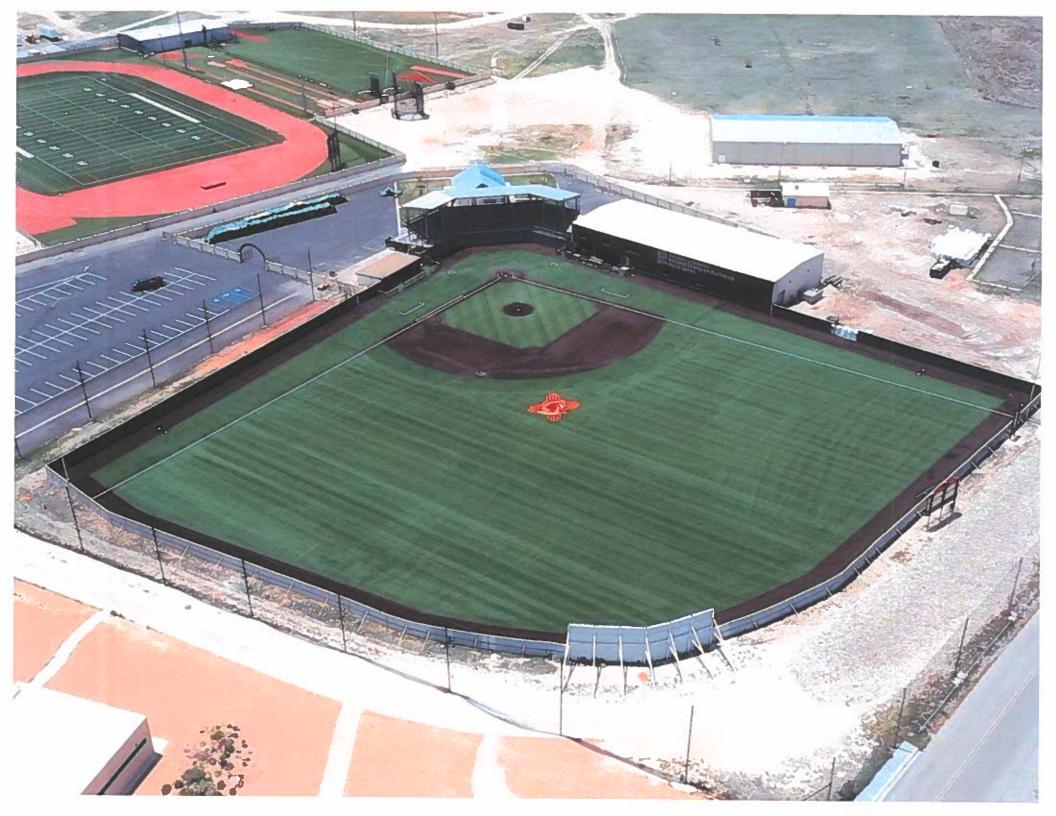

The NMJC Baseball Field Lighting Project is tied into the college's mission of being a comprehensive community college by providing better access to our students and our community. The project will allow users to access the baseball facility at night. Having a lighted baseball field opens scheduling hours for the college and community. Weather events are an issue for the participating users at this facility. Storms, lightening, wind, and extreme heat can deter activities during the day. In case of inclement weather, games, training, camps, or lessons can be moved to evening hours. Having a lighted baseball field opens scheduling hours for the college and community. The additional hours to use the facility creates more time for the student-athlete during hours of academia creating more opportunities for our students to be successful in the classroom.

This project will entail erecting a total of eight 80-foot poles with LED (Light Emitting Diode) masts. The eight poles with lights will be installed outside the fence that is surrounding the baseball field. Two poles with lights are to be erected behind the bleachers with the lights facing the interior of the field and bleacher area. One pole with lights will be positioned mid-way down the first base line. Respectively, another pole will be positioned mid-way down the third base line. The outfield lights will be positioned equally spaced from the northwest corner of the field to the southeast corner. The lights on these four poles will be positioned to light the field evenly. The existing safety lighting will stay in place.