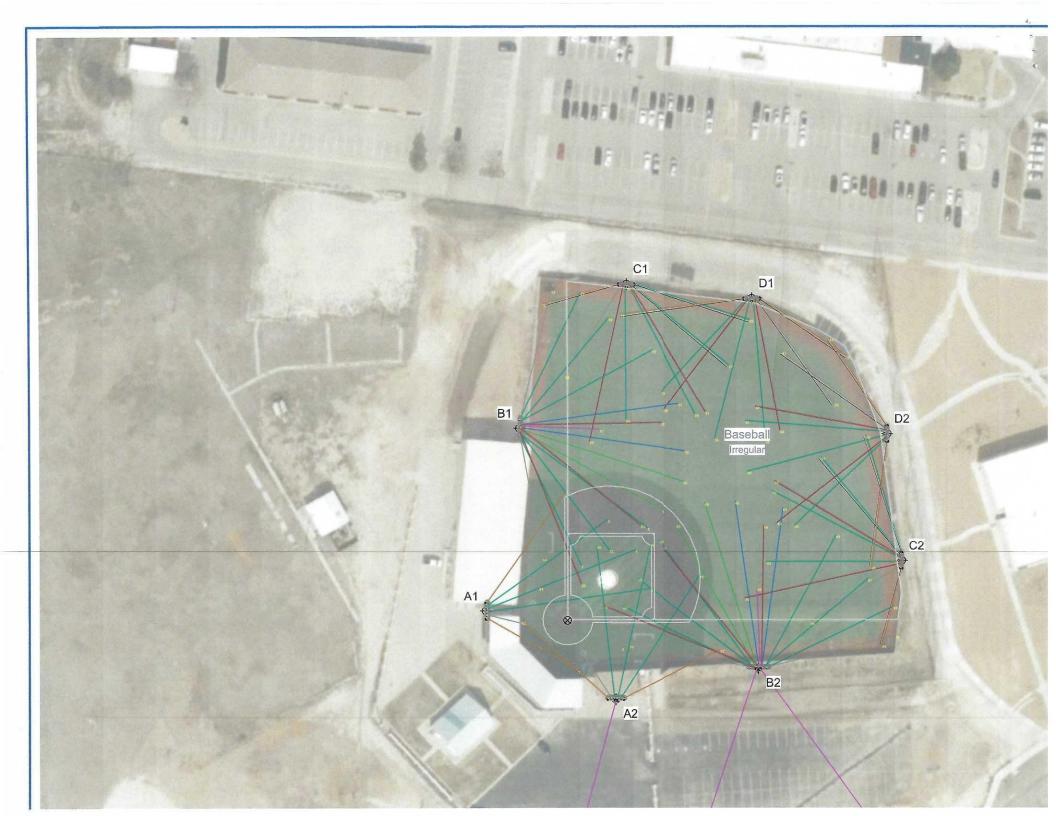

This project will entail erecting a total of eight 80-foot poles with LED (Light Emitting Diode) masts. The eight poles with lights will be installed outside the fence that is surrounding the baseball field. Two poles with lights are to be erected behind the bleachers with the lights facing the interior of the field and bleacher area. One pole with lights will be positioned mid-way down the first base line. Respectively, another pole will be positioned mid-way down the third base line. The outfield lights will be positioned equally spaced from the northwest corner of the field to the southeast corner. The lights on these four poles will be positioned to light the field evenly. The existing safety lighting will stay in place.

### **Lighting System**

| Pole ID      | Pole Height | Mtg Height | Fixture Qty | Luminaire Type | Load      | Circui |
|--------------|-------------|------------|-------------|----------------|-----------|--------|
| A1           | 80'         | 80'        | 2           | TLC-LED-1200   | 2.34 kW   | Α      |
|              |             | 80'        | 4           | TLC-LED-1500   | 5.72 kW   | Α      |
| A2           | 80'         | 80'        | 2           | TLC-LED-1200   | 2.34 kW   | Α      |
|              |             | 80'        | 4           | TLC-LED-1500   | 5.72 kW   | Α      |
|              |             | 80'        | 1           | TLC-LED-900    | 0.89 kW   | Α      |
| B1           | 80'         | 80'        | 13          | TLC-LED-1500   | 18.59 kW  | Α      |
|              |             | 16'        | 3           | TLC-BT-1500    | 4.29 kW   | Α      |
| B2           | 80'         | 80'        | 13          | TLC-LED-1500   | 18.59 kW  | А      |
|              |             | 16'        | 3           | TLC-BT-1500    | 4.29 kW   | Α      |
|              |             | 80'        | 2           | TLC-LED-900    | 1.78 kW   | Α      |
| C1-C2, D1-D2 | 80'         | 80'        | 2           | TLC-LED-1200   | 2.34 kW   | Α      |
|              |             | 80'        | 4           | TLC-LED-1500   | 5.72 kW   | Α      |
|              |             | 16'        | 2           | TLC-BT-575     | 1.15 kW   | Α      |
|              |             | 16'        | 1           | TLC-RGB-U      | 0.43 kW   | Α      |
| 8            |             |            | 83          |                | 103.11 kW |        |