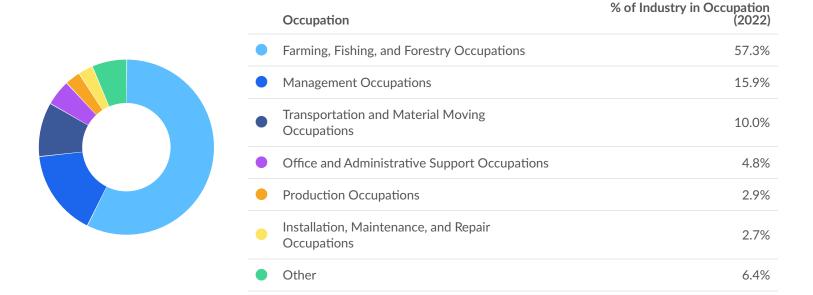

sector level.



Jan 2018pr 2018ul 2018ct 2018an 2018pr 2019ul 2019ct 2019an 2020pr 2020ul 2020ct 2020an 202Apr 2021ul 2020ct 2021an 202Apr 2021ul 2020ct 2021an 202Apr 2021ul 2020ct 2021an 202Apr 2021ul 2020ct 2021an 2020pr 2021ul 2020ct 2021an 2020pr 2021ul 2020pr 2020p

<sup>\*</sup>National average values are derived by taking the national value for your industries and scaling it down to account for the difference in overall workforce size between the nation and your area. In other words, the values represent the national average adjusted for region size.



## **Demographic Details**

## **Industry Age Breakdown**



## **Industry Race/Ethnicity Breakdown**





## **Industry Gender Breakdown**



# Most Jobs are Found in the Farming, Fishing, and Forestry Occupations Industry Sector





## **Industry Requirements**

| Purchases from                                          | In-region Purchases | Imported Purchases | <b>Total Purchases</b> |
|---------------------------------------------------------|---------------------|--------------------|------------------------|
| Animal Production                                       | \$13,706,316        | \$47,570,519       | \$61,276,835           |
| Crop Production                                         | \$18,967,084        | \$20,763,653       | \$39,730,737           |
| Other Animal Food Manufacturing                         | \$805,481           | \$35,852,207       | \$36,657,688           |
| Lessors of Residential Buildings and Dwellings          | \$3,938,373         | \$5,619,602        | \$9,557,975