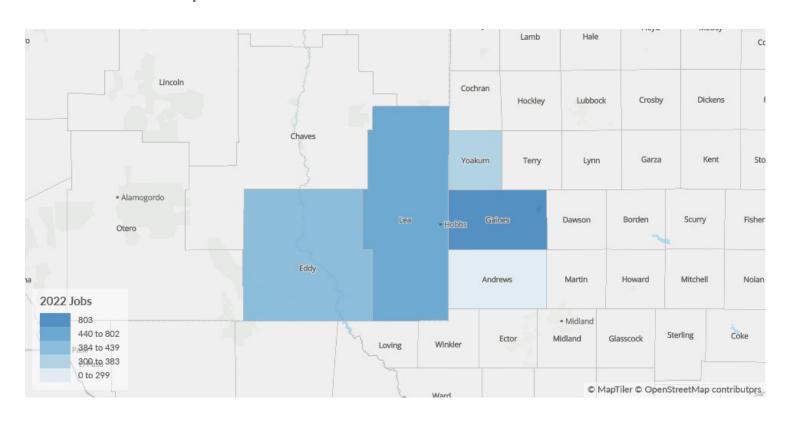

Mr. Travis Glenn provided a Student Success Board Committee Meeting update for a meeting held on April 12, 2023. Mr. Glenn thanked Vice President Cathy Mitchell and Vice President Jeff McCool for the data information presented at the meeting. Data provided included the 2022 Integrated Postsecondary Education Data System (IPEDS) Report, the Fall Enrollment History by

Declared Major Report with Projections for Fall 2023 through Fall 2027, the Major Field Report by Graduation Year with Projections for Graduation for years 2025 through 2028, and the Student Success in Courses Report for Academic Years 2011/2012 through 2021/2022. He reported topics discussed included: how NMJC is preparing students for their careers and to be successful in their jobs; who is NMJC serving; and, the review of good data to assist the Board to be better informed when making policy decisions. Mr. Glenn noted the committee would meet again in three months and stated data reviewed was for information only with no action taken.