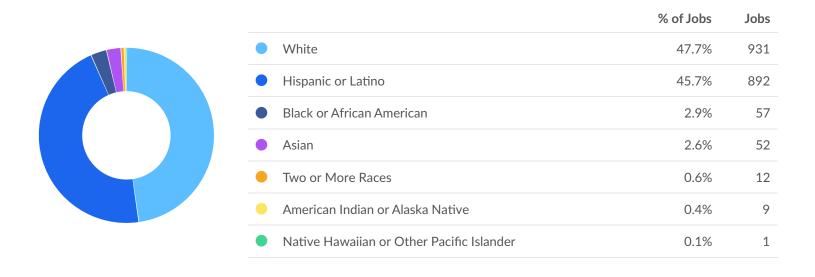

is size is 684\* female employees, while there are 546 here.

## **Unemployment Rate Trends**

Unemployment shown at the 2-digit sector level.



Jan 2018pr 2018ul 2018ct 2018an 2018pr 2019ul 2019ct 2019an 2020pr 2020ul 2020ct 2020an 202Apr 2021ul 2020ct 2021an 202Apr 2021ul 2020ct 2021an 202Apr 2021ul 2020ct 2021an 202Apr 2021ul 2020ct 2021an 2020pr 2021ul 2020ct 2021an 2020pr 2021ul 2020pr 2020p

<sup>\*</sup>National average values are derived by taking the national value for your industries and scaling it down to account for the difference in overall workforce size between the nation and your area. In other words, the values represent the national average adjusted for region size.



## **Demographic Details**

## **Industry Age Breakdown**



## **Industry Race/Ethnicity Breakdown**





## **Industry Gender Breakdown**



# Most Jobs are Found in the Farming, Fishing, and Forestry Occupations Industry Sector





## **Industry Requirements**

| Purchases from                                          | In-region Purchases | Imported Purchases | <b>Total Purchases</b> |
|---------------------------------------------------------|---------------------|--------------------|------------------------|
| Animal Production                                       | \$13,706,316        | \$47,570,519       | \$61,276,835           |
| Crop Production                                         | \$18,967,084        | \$20,763,653       | \$39,730,737           |
| Other Animal Food Manufacturing                         | \$805,481           | \$35,852,207       | \$36,657,688