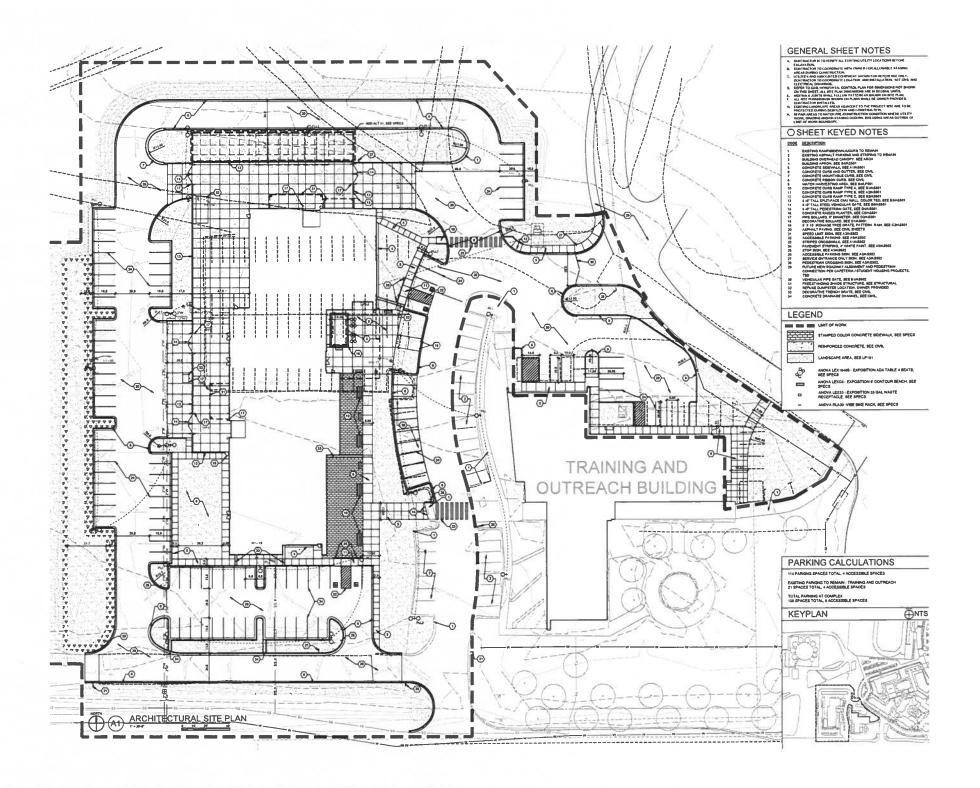

Mr. Steve Sauceda provided consideration of renaming the Larry Hanna Training and Outreach Center to the Larry Hanna Workforce Development Facility. Mr. Sauceda further reported approval has been received from Mrs. Judy Hanna, spouse of deceased Mr. Larry Hanna, to move forward with the renaming of the facility. Upon a motion by Mrs. Jones, seconded by Mr. Baeza, the Board unanimously approved the renaming of the facility as requested.