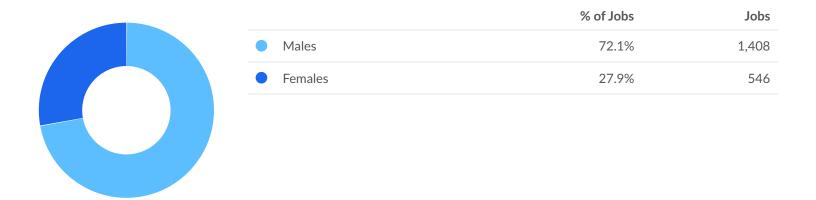

le there are 546 here.

## **Unemployment Rate Trends**

Unemployment shown at the 2-digit sector level.



Jan 2018pr 2018ul 2018ct 2018an 2018pr 2019ul 2019ct 2019an 2020pr 2020ul 2020ct 2020an 202Apr 2021ul 2020ct 2021an 202Apr 2021ul 2020ct 2021an 202Apr 2021ul 2020ct 2021an 202Apr 2021ul 2020ct 2021an 2020pr 2021ul 2020ct 2021an 2020pr 2021ul 2020pr 2020p

<sup>\*</sup>National average values are derived by taking the national value for your industries and scaling it down to account for the difference in overall workforce size between the nation and your area. In other words, the values represent the national average adjusted for region size.



## **Demographic Details**

## **Industry Age Breakdown**



## **Industry Race/Ethnicity Breakdown**





## **Industry Gender Breakdown**



# Most Jobs are Found in the Farming, Fishing, and Forestry Occupations Industry Sector





## **Industry Requirements**

| Purchases from                                          | In-region Purchases | Imported Purchases | <b>Total Purchases</b> |
|---------------------------------------------------------|---------------------|--------------------|------------------------|
| Animal Production                                       | \$13,706,316        | \$47,570,519       | \$61,276,835           |
| Crop Production                                         | \$18,967,084        | \$20,763,653       | \$39,730,737           |
| Other Animal Food Manufacturing                         | \$805,481           | \$35,852,207       | \$36,657,688           |
| Lessors of Residential Buildings