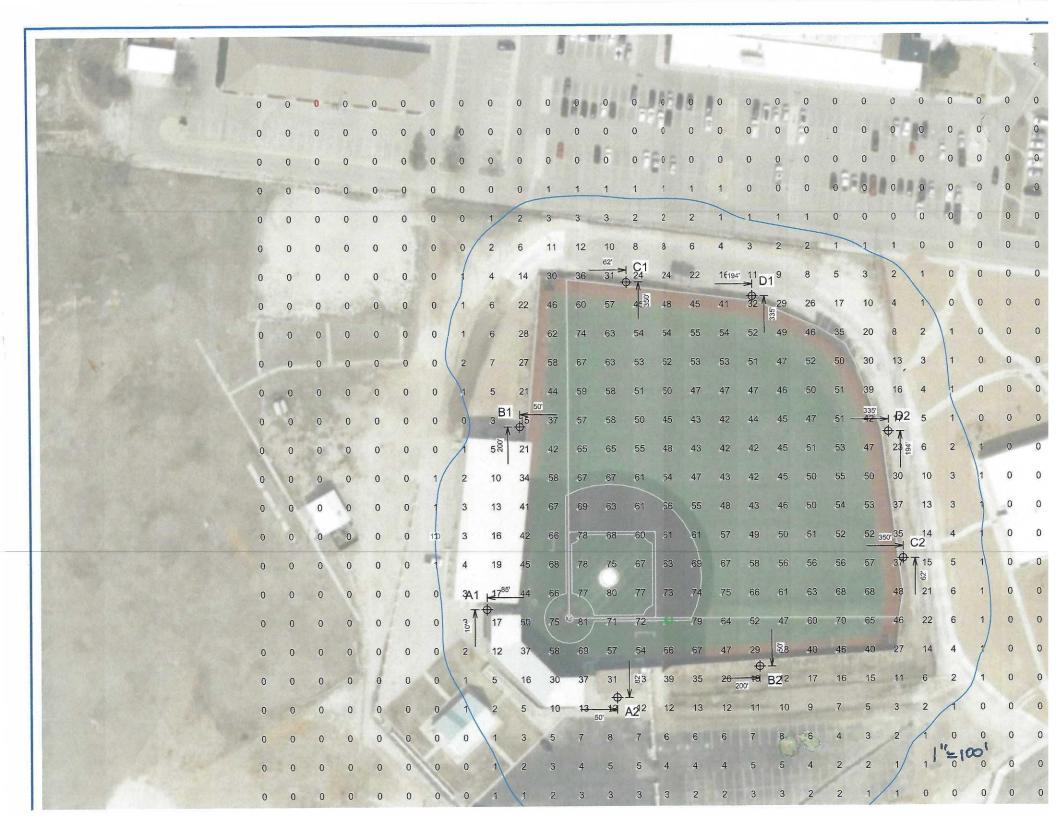

This project will entail erecting a total of eight 80-foot poles with LED (Light Emitting Diode) masts. The eight poles with lights will be installed outside the fence that is surrounding the baseball field. Two poles with lights are to be erected behind the bleachers with the lights facing the interior of the field and bleacher area. One pole with lights will be positioned mid-way down the first base line. Respectively, another pole will be positioned mid-way down the third base line. The outfield lights will be positioned equally spaced from the northwest corner of the field to the southeast corner. The lights on these four poles will be positioned to light the field evenly. The existing safety lighting will stay in place.

### Light Level Summary

| Calculation Grid Summary |                        |      |     |              |         |         |          |             |  |  |
|--------------------------|------------------------|------|-----|--------------|---------|---------|----------|-------------|--|--|
|                          | 0 L J. W M. 4-J-       |      |     | Illumination |         |         | Circuits | Fixture Qtv |  |  |
| Grid Name                | Calculation Metric     | Ave  | Min | Max          | Max/Min | Ave/Min | Circuits | Fixture Qty |  |  |
| Baseball (Infield)       | Horizontal Illuminance | 70.6 | 57  | 80           | 1.41    | 1.24    | Α        | 83          |  |  |
| Baseball (Outfield)      | Horizontal Illuminance | 52.9 | 36  | 76           | 2.13    | 1.47    | Α        | 83          |  |  |