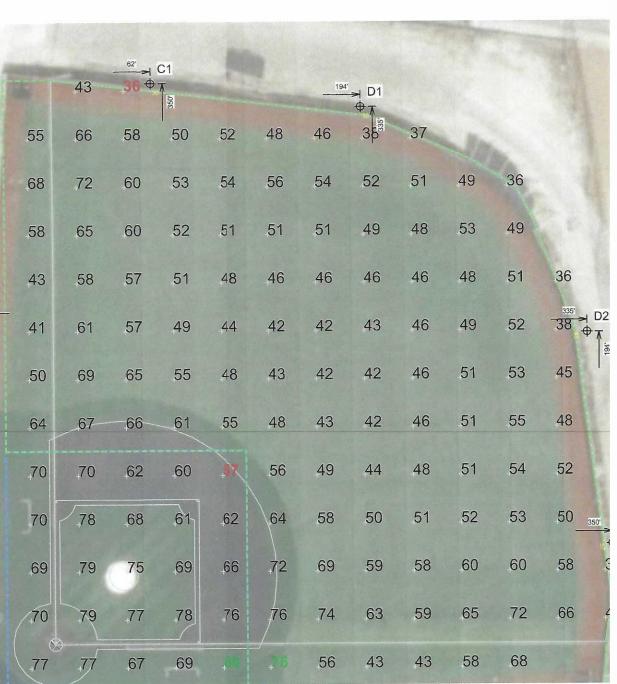

### Light Level Summary

| Calculation Grid Summary |                        |      |     |              |         |         |          |             |  |  |
|--------------------------|------------------------|------|-----|--------------|---------|---------|----------|-------------|--|--|
|                          | 0 L J. W M. 4-J-       |      |     | Illumination |         |         | Circuits | Fixture Qtv |  |  |
| Grid Name                | Calculation Metric     | Ave  | Min | Max          | Max/Min | Ave/Min | Circuits | Fixture Qty |  |  |
| Baseball (Infield)       | Horizontal Illuminance | 70.6 | 57  | 80           | 1.41    | 1.24    | Α        | 83          |  |  |
| Baseball (Outfield)      | Horizontal Illuminance | 52.9 | 36  | 76           | 2.13    | 1.47    | Α        | 83          |  |  |