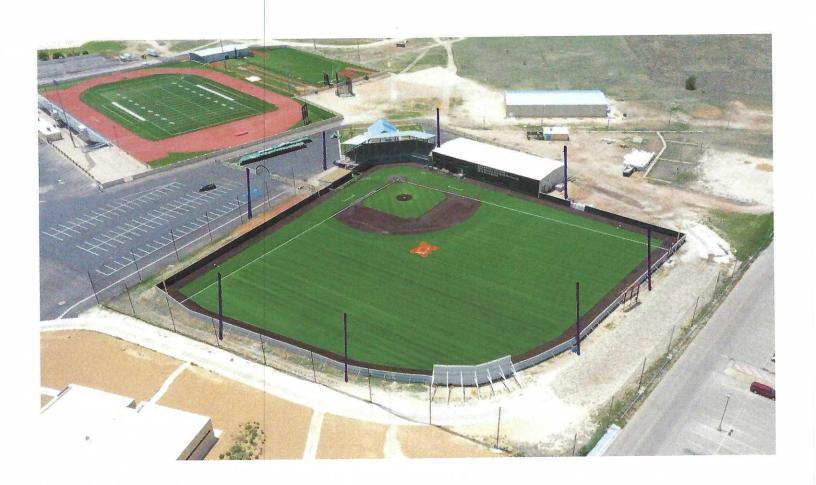

The NMJC Baseball Field Lighting Project is tied into the college's mission of being a comprehensive community college by providing better access to our students and our community. The project will allow users to access the baseball facility at night. Having a lighted baseball field opens scheduling hours for the college and community. Weather events are an issue for the participating users at this facility. Storms, lightening, wind, and extreme heat can deter activities during the day. In case of inclement weather, games, training, camps, or lessons can be moved to evening hours. Having a lighted baseball field opens scheduling hours for the college and community. The additional hours to use the facility creates more time for the student-athlete during hours of academia creating more opportunities for our students to be successful in the classroom.

This project will entail erecting a total of eight 80-foot poles with LED (Light Emitting Diode) masts. The eight poles with lights will be installed outside the fence that is surrounding the baseball field. Two poles with lights are to be erected behind the bleachers with the lights facing the interior of the field and bleacher area. One pole with lights will be positioned mid-way down the first base line. Respectively, another pole will be positioned mid-way down the third base line. The outfield lights will be positioned equally spaced from the northwest corner of the field to the southeast corner. The lights on these four poles will be positioned to light the field evenly. The existing safety lighting will stay in place.