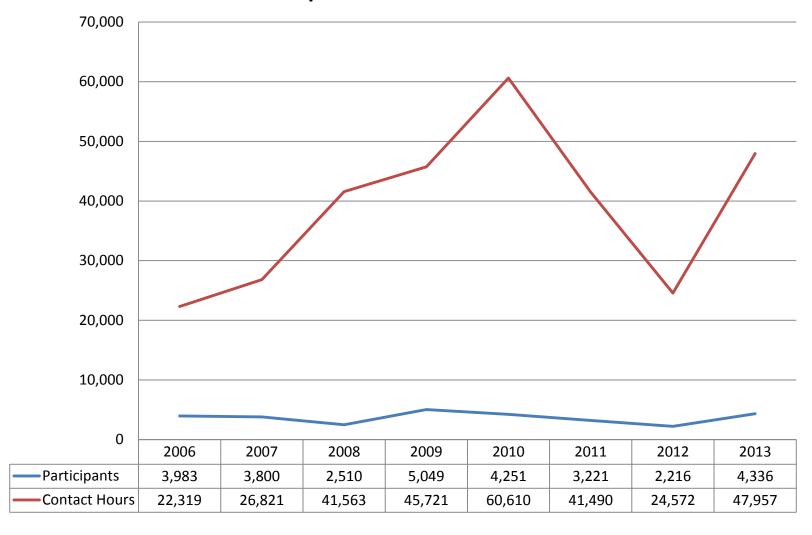

d meeting was scheduled for Thursday, September 18, 2014, beginning at 4:00 p.m.

Mr. Black moved the board go into closed session for the discussion of limited personnel matters under the provisions of section 10-15-1-H (2) of New Mexico Statutes Annotated 1978. Mrs. Vinson seconded the motion. The roll call vote was as follows: Mr. Glenn – yes; Ms. Chappelle – yes; Mr. Black – yes; Mrs. Vinson – yes; Mr. Baeza – yes; Mr. Williams – yes; and Mr. Gomez – yes.

Upon re-convening in open meeting, Ms. Chappelle stated that the matters discussed in the closed meeting were limited only to those specified in the motion for closure.

Upon a motion by Mrs. Vinson, seconded by Mr. Black, the board meeting adjourned at 6:05 p.m.

## NMJC Non-credit Workforce Training Participants and Contact Hours



### NEW MEXICO JUNIOR COLLEGE Expenditure Report August 2014

17% of Year Completed

2013-14 2014-15

|                                        | 2013-14    |              |            | 2014-15    |             |             |           |
|----------------------------------------|------------|--------------|------------|------------|-------------|-------------|-----------|
|                                        |            | Year-to-Date | Percentage |            | Current     |             | Percentag |
|                                        | Final      | Expended or  | of Budget  | l <u>.</u> | Expended or | Expended or | of Budget |
| Fund                                   | Budget     | Encumbered   | Expended   | Budget     | Encumbered  | Encumbered  | Expended  |
|